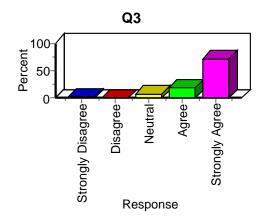

# **Item Analysis: Effective teaching methods**

| Frequency | Percent                 |
|-----------|-------------------------|
| 0         | 0.00                    |
| 0         | 0.00                    |
| 1         | 1.54                    |
| 19        | 29.23                   |
| 45        | 69.23                   |
| 65        | 100.00                  |
|           | 0<br>0<br>1<br>19<br>45 |