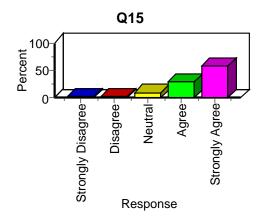

## Item Analysis: Learned a lot

| Label             | Frequency | Percent |
|-------------------|-----------|---------|
| Strongly Disagree | 1         | 1.54    |
| Disagree          | 1         | 1.54    |
| Neutral           | 6         | 9.23    |
| Agree             | 19        | 29.23   |
| Strongly Agree    | 38        | 58.46   |
| Total Valid       | 65        | 100.00  |
|                   |           |         |