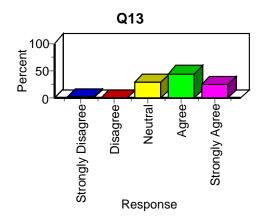

# Item Analysis: Work to full potential

| Label             | Frequency | Percent |
|-------------------|-----------|---------|
| Strongly Disagree | 1         | 1.54    |
| Disagree          | 0         | 0.00    |
| Neutral           | 19        | 29.23   |
| Agree             | 29        | 44.62   |
| Strongly Agree    | 16        | 24.62   |
| Total Valid       | 65        | 100.00  |