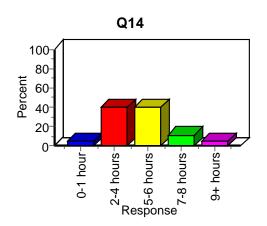

## Item Analysis: Outside class work

| Label       | Frequency | Percent |
|-------------|-----------|---------|
| 0-1 hour    | 3         | 4.62    |
| 2-4 hours   | 26        | 40.00   |
| 5-6 hours   | 26        | 40.00   |
| 7-8 hours   | 7         | 10.77   |
| 9+ hours    | 3         | 4.62    |
| Total Valid | 65        | 100.00  |