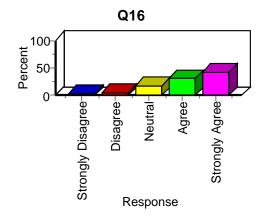

## **Item Analysis: Increased interest**

| Label             | Frequency | Percent |
|-------------------|-----------|---------|
| Strongly Disagree | 2         | 3.08    |
| Disagree          | 4         | 6.15    |
| Neutral           | 11        | 16.92   |
| Agree             | 20        | 30.77   |
| Strongly Agree    | 28        | 43.08   |
| Total Valid       | 65        | 100.00  |