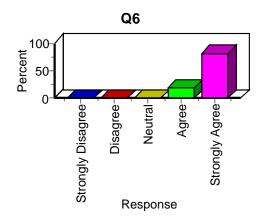

# **Item Analysis: Challenges thinking**

| Label             | Frequency | Percent |
|-------------------|-----------|---------|
| Strongly Disagree | 0         | 0.00    |
| Disagree          | 1         | 1.54    |
| Neutral           | 4         | 6.15    |
| Agree             | 21        | 32.31   |
| Strongly Agree    | 39        | 60.00   |
| Total Valid       | 65        | 100.00  |