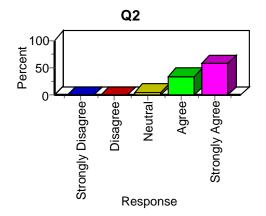

## **Item Analysis: Clarifies confusion**

| Label             | Frequency | Percent |
|-------------------|-----------|---------|
| Strongly Disagree | 1         | 1.54    |
| Disagree          | 0         | 0.00    |
| Neutral           | 5         | 7.69    |
| Agree             | 13        | 20.00   |
| Strongly Agree    | 46        | 70.77   |
| Total Valid       | 65        | 100.00  |