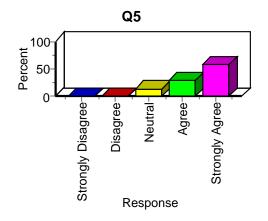

# Item Analysis: Organized/Prepared

| Label             | Frequency | Percent |
|-------------------|-----------|---------|
| Strongly Disagree | 0         | 0.00    |
| Disagree          | 0         | 0.00    |
| Neutral           | 0         | 0.00    |
| Agree             | 12        | 18.46   |
| Strongly Agree    | 53        | 81.54   |
| Total Valid       | 65        | 100.00  |